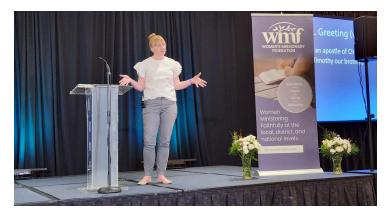

Held annually just before the AFLC Annual Conference, WMF Day is full of spiritual refreshment and meaningful connection. The event includes worship, devotions, workshops, small group prayer, music, missionary speakers, and a brief business meeting. Women gather to be uplifted, equipped, and united in their shared calling to serve the Lord.