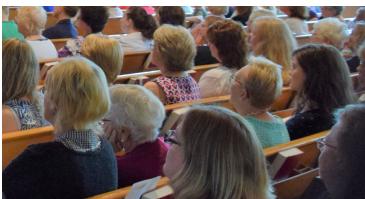

Held annually just before the AFLC Annual Conference, WMF Day is full of spiritual refreshment and meaningful connection. The event includes worship, devotions, workshops, small group prayer, music, missionary speakers, and a brief business meeting. Women gather to be uplifted, equipped, and united in their shared calling to serve the Lord.