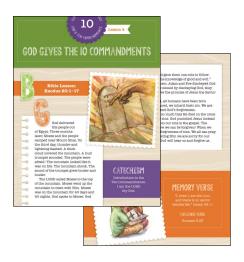

## Illustrator Honorarium

Some children struggle with reading or listening. Having accurate, biblically sound pictures in our Sunday school curriculum can be especially important for those children.

The first thing children usually notice when they look at a Sunday school lesson is the illustration. These colorful pictures immediately give the child an idea of what the lesson will be about. The artwork helps them visualize the people and places of the Bible and how the concepts in the Bible apply to their life. The artwork also helps children who struggle with listening or reading to gain more from the lesson.

We are blessed to have a skilled illustrator, who is also a graduate of FLBC, working on our Level 2 (second grade) Sunday school curriculum. This artist works closely with Ambassador Publications to ensure that the artwork aligns with the Bible lesson. The illustrator reads the Bible text and written portion of each student lesson before creating the full-color artwork. The pictures are realistic. This helps our Sunday school students know that the Bible stories depict real people and that the Bible concepts can be applied to real people.

Please prayerfully consider supporting the artistic work of our talented illustrator, who is using her skills to help children better understand God's Word. Our volunteer illustrator, who spends many hours on each picture, is creating 72 illustrations for our new Ten Commandments curriculum (24 illustrations per quarter). An honorarium gift of \$500 per quarter would greatly encourage and support the creative work of our illustrator.