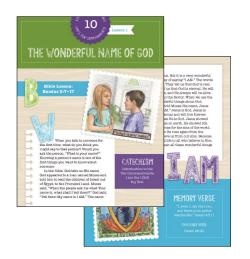

## Illustrator Honorarium

Some children struggle with reading or listening. Having accurate, biblically sound pictures in our Sunday school curriculum can be especially important for those children.

The first thing children usually notice when they look at a Sunday school lesson is the illustration. These colorful pictures immediately give the child an idea of what the lesson will be about. The artwork helps them visualize the people and places of the Bible and how the concepts in the Bible apply to their life. The artwork also helps children who struggle with listening or reading to gain more from the lesson.

We are blessed to have a skilled illustrator, who is also a graduate of FLBC, working on our Level 2 (second grade) Sunday school curriculum. This artist works closely with Ambassador Publications to ensure that the artwork aligns with the Bible lesson. The illustrator reads the Bible text and written portion of each student lesson before creating the full-color artwork. The pictures are realistic. This helps our Sunday school students know that the Bible stories depict real people and that the Bible concepts can be applied to real people.

Please prayerfully consider supporting the artistic work of our talented illustrator, who is using her skills to help children better understand God's Word. Our volunteer illustrator, who spends many hours on each picture, is creating 72 illustrations for our new Ten Commandments curriculum (24 illustrations per quarter). An honorarium gift of \$500 per quarter would greatly encourage and support the creative work of our illustrator.