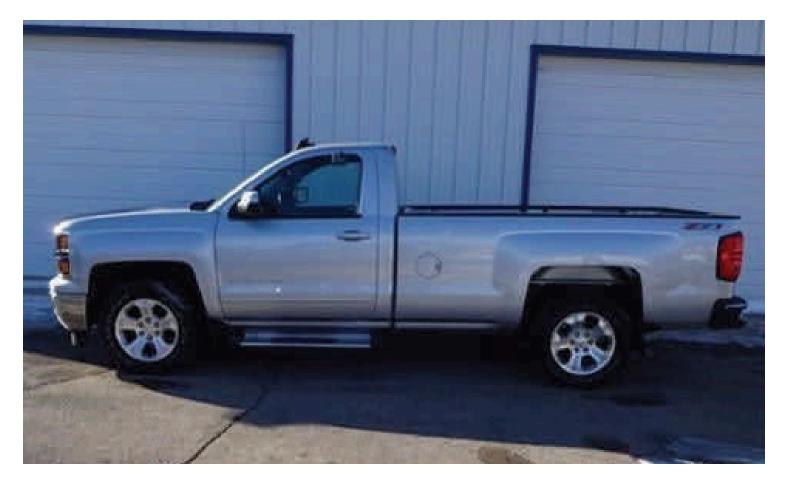

## **Pickup Truck for Daily Operations**

The Association Retreat Center is in need of a reliable <sup>3</sup>/<sub>4</sub> ton, 4 wheel drive, long-bed pickup truck to support the daily operations across its 80 acre property. From hauling materials and supplies to supporting maintenance and groundskeeping, a dependable truck is a critical tool for the team.

The ARC is seeking a well-maintained used vehicle to meet these needs with an estimated cost between \$15,000 to \$20,000. We invite you to pray with us for the Lord's provision, and if you're able to contribute financially or donate a suitable vehicle, we would be deeply grateful.